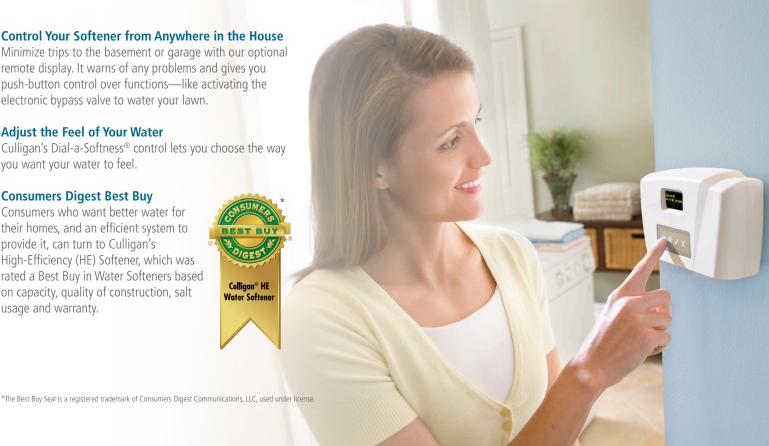

# **Control Your Softener from Anywhere in the House**

Minimize trips to the basement or garage with our optional remote display. It warns of any problems and gives you push-button control over functions—like activating the electronic bypass valve to water your lawn.

## **Adjust the Feel of Your Water**

Culligan's Dial-a-Softness® control lets you choose the way you want your water to feel.

#### **Consumers Digest Best Buy**

Consumers who want better water for their homes, and an efficient system to provide it, can turn to Culligan's High-Efficiency (HE) Softener, which was rated a Best Buy in Water Softeners based on capacity, quality of construction, salt usage and warranty.