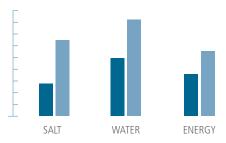

# COST SAVINGS

Reduces operating costs up to 46%\* with patented technologies to optimize salt, water and electricity consumption.

\*46% less versus a time clock regeneration softener.

■ HE Series Softener■ Time Clock Softeners