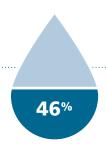

# COST SAVINGS

Reduces operating costs up to 46%\* with patented technologies to optimize salt, water and electricity consumption.

\*46% less versus a time clock regeneration softener.

■ HE Series Softener■ Time Clock Softeners