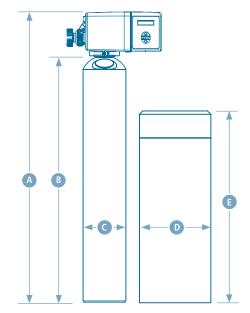

#### **Product Dimensions**

| MODEL | А   | В   | С   | D                                   | E   |
|-------|-----|-----|-----|-------------------------------------|-----|
| 9"    | 56" | 48" | 9"  | 16" 250 LB or 18" 375 LB Brine Tank | 43" |
| 10"   | 62" | 54" | 10" | 18" 375 LB Brine Tank               | 43" |
| 12"   | 60" | 52" | 12" | 18" with 375 LB Brine Tank          | 43" |
| 14"   | 73" | 65" | 14" | 24" with 600 LB Brine Tank          | 42" |